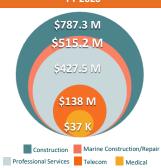

### Naval Base Kitsap—Economic Impact

**DEFENSE CONTRACTORS** 

7,500

DAILY WORKERS

ANNUAL ECONOMIC IMPACT

TOP DEFENSE INDUSTRIES FY 2020

### TOP DEFENSE CONTRACTORS FY 2020

- Skookum
- 2 NASSCO
- 3 Shape Construction
- Cognitan
- 5 Triton Marine Construction
- 6 Vet Industrial
- 7 PME Construction
- 8 Raytheon
- 9 Paladin Data (Dude Solutions)
- 10 PSW Construction