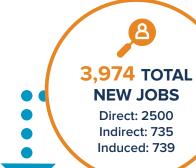

# **ECONOMIC IMPACT**

Indirect: 735 Induced: 739

Direct: 2500

**NEW PERSONAL INCOME** 

\$303,259,041 (Annually by 2028)

**NEW BUSINESS OUTPUT** 

\$838,110,242 (Annually by 2028)

# **ECONOMIC IMPACT**

**NEW PERSONAL INCOME** 

\$303,259,041 (Annually by 2028)

**NEW BUSINESS OUTPUT** 

\$838,110,242 (Annually by 2028)