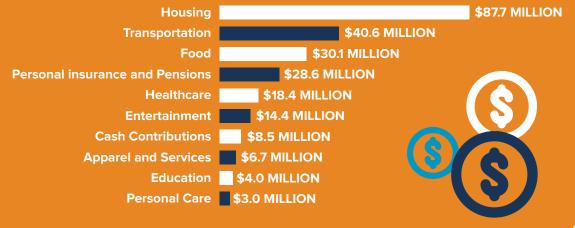

## **NEW ANNUAL CONSUMER SPENDING BY 2028**

**ANNUAL TAX REVENUE INCREASES** 

**\$3,419,481** 

**Kitsap County** 

**\$2,225,152** 

**Kitsap County Municipalities** 

**\$5,812,156** 

**Special Tax Districts** (e.g. schools)

**\$17,196,057** State of Washington