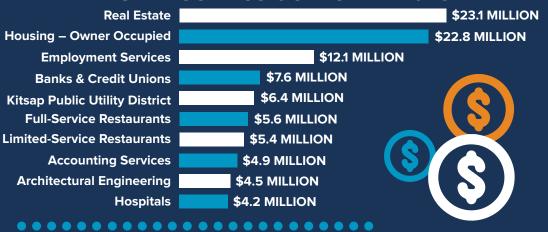

PROJECTED RETURN ON \$3.25M INVESTMENT 2024-2028

### **5-YEAR STRATEGIES:**

- Business Retention & Expansion
  - Workforce & Talent
  - New Business Development
- Entrepreneurship & Innovation
  - Advocacy
  - Research & Analysis



### GOALS & OUTCOMES BY 2028

- 2500 Direct new jobs
- New industrial/commercial real estate inventory
- Decrease job vacancies at major employers by 25%
- 3% increase in Kitsap GDP

# **ECONOMIC IMPACT**



Indirect: 735 Induced: 739

Direct: 2500



**NEW PERSONAL INCOME** 

\$303,259,041 (Annually by 2028)



**NEW BUSINESS OUTPUT** 

\$838,110,242 (Annually by 2028)

# **NEW ANNUAL BUSINESS OUTPUT BY 2028**



## **\$2,225,152 Kitsap County Municipalities**

**ANNUAL TAX** 

**REVENUE** 

**INCREASES** 

**\$3,419,481** 

**Kitsap County** 

**\$5,812,156 Special Tax Districts** (e.g. schools)

**\$17,196,057** State of Washington

## **PROJECTED ROI**



Based on \$1,625,000 investment from private sector and 7.77% avg. profit on \$838.1 million in new business output



Based on \$3.4 million in new annual tax revenues and a five-vear investment of \$550,000



Based on \$2.2 million in new annual tax revenues and five-year investments of \$1,075,000



PROJECTED RETURN ON \$3.25M INVESTMENT 2024-2028

### **5-YEAR STRATEGIES:**

- Business Retention & Expansion
  - Workforce & Talent
  - New Business Development
- Entrepreneurship & Innovation
  - Advocacy
  - Research & Analysis

### GOALS